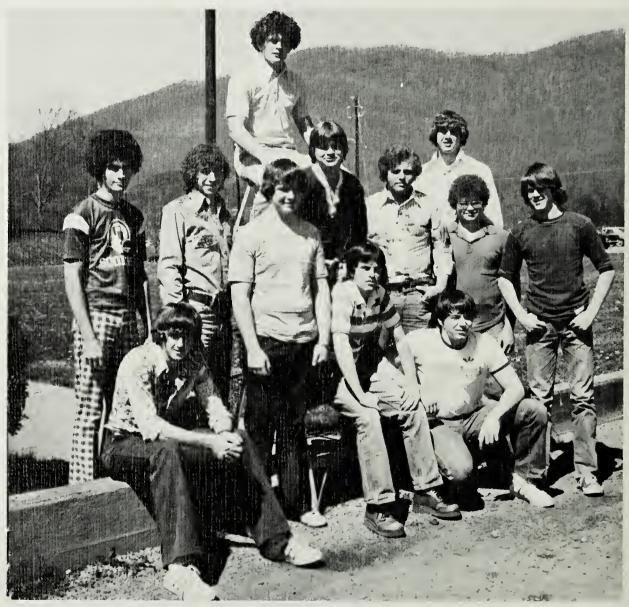

kle, Kathy Fox, Jamie Garrison, Sally Simpson, Sue Burton, Debbie Burton, Lisa Sturgill, Sherry Smith, Margaret White, Steve Davis. Row 2: Brad Cole, Steve Blevins, Mike Mullins, Annette Edmonds, Jane Cline, Cathy Stratton, Robin Cress, Becky Farmer, Laura Schram, Barbara Stanley, Kaye Coughlin, Lisa Giles, Jayne Flanary, Sharon Watkins, Pia Trigiani, Kim Moore, Sherry Zirkle, Melissa Stidham, Sue Ellen Fraley, Chloe Cawood, Carter Lane, Danny Myers, John Lewis, Ricky Fannon, Rick Rollins. Row 3: Jeff Lewis, Lonnie Carroll, Art Jackson, Grayland Jackson, Ozzie Randolph, Barry Hamler, Roy Lee Dykes, Brownie Polly, Mike Allen, Kim Dickenson, Sammy Zirkle, Robbie Burton, Rick Gilliam, Roy Bush, Patrick Arnold, Gene Caldwell, Joey Payne, Steve Wilson, Bill Mumpower, Adura Legg.

### F.C.A.





Row 1: Mike Mullins, Joey Payne, Steve Wilson, Lonnie Carroll, Tim Thomas. Row 2: Steve Blevins, Rick Fannon, Danny Galloway, Butch Lyke, Brad Cole. Row 3: Robbie Burton, Mark Bloomer.



Row 1: Adri Trigiani, Jayne Flannary, Karen Shuler, Etta Hamilton, Nancy Cartwright, Kay Coughlin, Lisa Giles, Gayle Jessee, Teri Siemen, Margo Vernon. Row 2: Lindsey Meadows, Joyce Mink, Romona Ballard, Martha Moore, Linda Moses, Laura Schram, Danny Galloway, Ted Johnson, Sharon Yost, Donny Jenkins. Row 3: Keith Moore, Phillip Church, Robin Cress, Becky Farmer, Allice Clarkston, Sammy Zirkle, David Whitt, Bob Gilliam, Danny Myers, Allen Barker. Row 4: Terri Wells, Rick Rollins, Mary Ann Davis, Jan Willis, Julia Ball, Mark Bloomer, Allen Couch, Rick Jones, Lynne Watkins, Clyde Franks.



Danny Galloway,